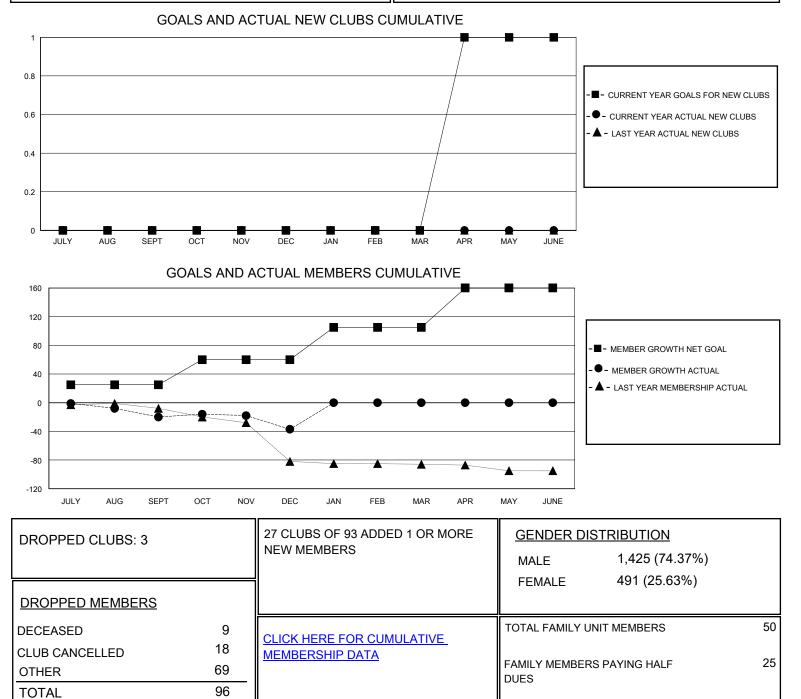

## District 133

Results as of: 12/31/2023

| GMT:                  | LOCATION REPUBLIC OF IRELAND |           |               |                       |                       |                         | GMT CA                                             |
|-----------------------|------------------------------|-----------|---------------|-----------------------|-----------------------|-------------------------|----------------------------------------------------|
| Clubs                 |                              |           |               | Members               |                       |                         |                                                    |
| RESULTS FOR 2023-2024 |                              |           |               | RESULTS FOR 2023-2024 |                       |                         |                                                    |
| QUARTER               | NEW CLUB GOAL                | NEW CLUBS | DROPPED CLUBS | QUARTER               | ER GROWTH NET<br>GOAL | MEMBER GROWTH<br>ACTUAL | DROPPED<br>MEMBERS ACTUAL<br>(including transfers) |
| JULY/AUG/SEPT         | 0                            | 0         | 1             | JULY/AUG/SEPT         | 25                    | 26                      | 45                                                 |
| OCT/NOV/DEC           | 0                            | 0         | 2             | OCT/NOV/DEC           | 35                    | 37                      | 51                                                 |
| JAN/FEB/MAR           | 0                            | 0         | 0             | JAN/FEB/MAR           | 45                    | 0                       | 0                                                  |
| APR/MAY/JUNE          | 1                            | 0         | 0             | APR/MAY/JUNE          | 55                    | 0                       | 0                                                  |